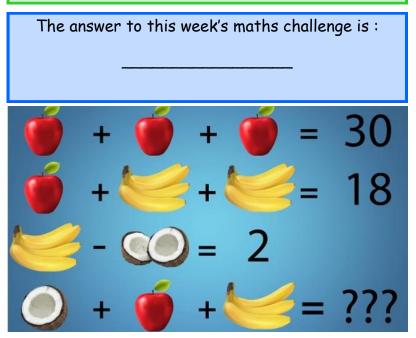

<u>Winners</u> The award for the best class goes to Year 3 with 100% <u>WELL DONE!!</u>

Tuesday's Maths and English Club will no longer be running after this half term. However, we will be starting a very exciting, new maths club, specialising in times tables. This club will be held between 3:30pm-4:00pm for years 3 and 4. The first session will be held on <u>Tuesday 24th October 2017.</u>